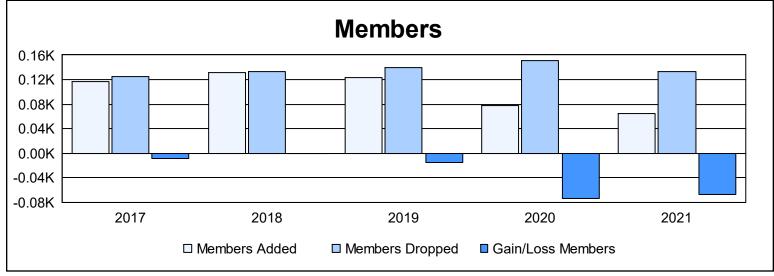

District 103CE As of June 2021 Cumulative

| Year      | New<br>Clubs | Dropped<br>Clubs | Gain/<br>Loss<br>Clubs | New<br>Members | Charter<br>Members | Reinstate<br>Members | Transfer<br>Members | Total<br>Member<br>Added | Total<br>Members<br>Dropped | Gain/<br>Loss<br>Members |
|-----------|--------------|------------------|------------------------|----------------|--------------------|----------------------|---------------------|--------------------------|-----------------------------|--------------------------|
| 2016-2017 | 0            | 0                | 0                      | 104            | 0                  | 4                    | 9                   | 117                      | 125                         | -8                       |
| 2017-2018 | 2            | 0                | 2                      | 81             | 40                 | 3                    | 8                   | 132                      | 133                         | -1                       |
| 2018-2019 | 0            | 0                | 0                      | 115            | 0                  | 4                    | 5                   | 124                      | 139                         | -15                      |
| 2019-2020 | 0            | 1                | -1                     | 61             | 0                  | 5                    | 11                  | 77                       | 151                         | -74                      |
| 2020-2021 | 1            | 0                | 1                      | 39             | 21                 | 3                    | 2                   | 65                       | 133                         | -68                      |
| Average   | 1            | 0                | 0                      | 80             | 12                 | 4                    | 7                   | 103                      | 136                         | -33                      |