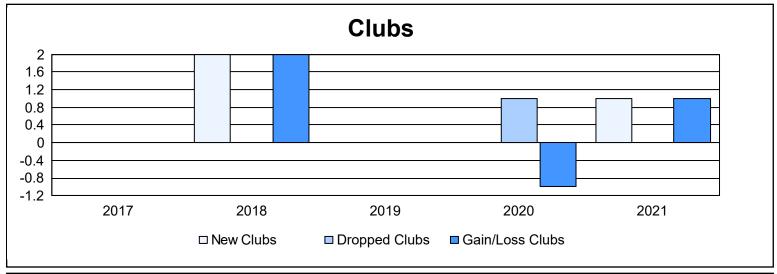

District 103CE As of June 2021 Cumulative

| Year      | New<br>Clubs | Dropped<br>Clubs | Gain/<br>Loss<br>Clubs | New<br>Members | Charter<br>Members | Reinstate<br>Members | Transfer<br>Members | Total<br>Member<br>Added | Total<br>Members<br>Dropped | Gain/<br>Loss<br>Members |
|-----------|--------------|------------------|------------------------|----------------|--------------------|----------------------|---------------------|--------------------------|-----------------------------|--------------------------|
| 2016-2017 | 0            | 0                | 0                      | 104            | 0                  | 4                    | 9                   | 117                      | 125                         | -8                       |
| 2017-2018 | 2            | 0                | 2                      | 81             | 40                 | 3                    | 8                   | 132                      | 133                         | -1                       |
| 2018-2019 | 0            | 0                | 0                      | 115            | 0                  | 4                    | 5                   | 124                      | 139                         | -15                      |
| 2019-2020 | 0            | 1                | -1                     | 61             | 0                  | 5                    | 11                  | 77                       | 151                         | -74                      |
| 2020-2021 | 1            | 0                | 1                      | 39             | 21                 | 3                    | 2                   | 65                       | 133                         | -68                      |
| Average   | 1            | 0                | 0                      | 80             | 12                 | 4                    | 7                   | 103                      | 136                         | -33                      |